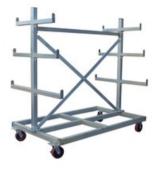

## **Product information**

The moveable 2-sided cantilever rack is designed for convenient and safe storage and transport of long items such as pipes and beams. The sturdy construction allows for stable operation. The shelf keeps materials organised and close to the work area. The uprights are equipped with top-down, layered cantilevers on both sides, which can be used for storing pieces. There are three layers per side, and the upper surface of the platform can be used for storage. The ends of the cantilevers have stop tabs to prevent the pieces from rotating and falling off the shelf. The shelf is equipped with Ø 150 mm PU wheels (two fixed and two turnable with integrated braking mechanism).

- Total load capacity: 2000 kg
- Load capacity of cantilever pair: 330 kg
- Carrying capacity single cantilever: 165 kg
- Number of cantilevers: 12

Material: Welded steel Finish: Electro galvanized Note: Joining of frame elements with bolted fixings