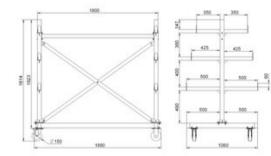

op-down, layered cantilevers on both sides, which can be used for storing pieces. There are three layers per side, and the upper surface of the platform can be used for storage. The ends of the cantilevers have stop tabs to prevent the pieces from rotating and falling off the shelf. The shelf is equipped with Ø 150 mm PU wheels (two fixed and two turnable with integrated braking mechanism).

- Total load capacity: 2000 kg
- Load capacity of cantilever pair: 330 kg
- Carrying capacity single cantilever: 165 kg
- Number of cantilevers: 12

Material: Welded steel Finish: Electro galvanized Note: Joining of frame elements with bolted fixings

| Part code | Capacity<br>kg | Weight<br>kg |
|-----------|----------------|--------------|
| VHUL2000  | 2,000          | 112          |

## Blueprint