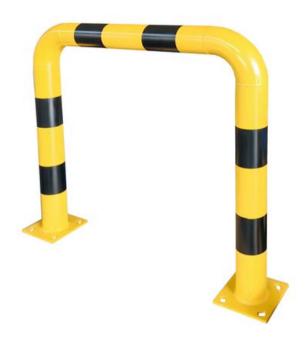

## **Product information**

Durable crash and collision guards provide effective protection for machinery, equipment, shelving and storage goods. The bollards are made of strong, welded steel tube. It is also ideal for delimiting loading docks and unloading areas and for separating different departments or areas. The bollards can be freely combined, allowing for flexible delineation of traffic lanes and flexible organisation of areas according to needs. Bolted to the floor.

Material: Steel

Finish: Painted yellow/black

| Part Code | Code    | Length<br>mm | Height<br>mm | Thickness of material mm | Diameter<br>mm | Weight<br>kg |
|-----------|---------|--------------|--------------|--------------------------|----------------|--------------|
| TSP915    | TSP915  | -            | 915          | 3                        | 114            | 12           |
| TSK1086   | TSK1086 | 1,222        | 1,086        | 3                        | 114            | 30           |