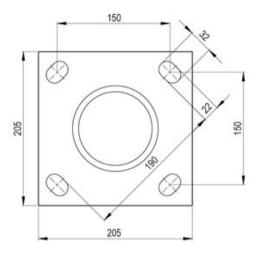

be. It is also ideal for delimiting loading docks and unloading areas and for separating different departments or areas. The bollards can be freely combined, allowing for flexible delineation of traffic lanes and flexible organisation of areas according to needs. Bolted to the floor.

Material: Steel

Finish: Painted yellow/black

| Part Code | Code    | Length<br>mm | Height<br>mm | Thickness of material mm | Diameter<br>mm | Weight<br>kg |
|-----------|---------|--------------|--------------|--------------------------|----------------|--------------|
| TSP915    | TSP915  | -            | 915          | 3                        | 114            | 12           |
| TSK1086   | TSK1086 | 1,222        | 1,086        | 3                        | 114            | 30           |

## Blueprint