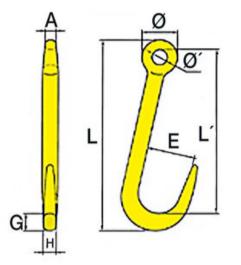

Ask more about our sales.

Material: Steel Marking: According to standard, CE-marked Temperature range: -40°C up to +200°C Finish: Painted, Yellow Standard: EN 1677-2

Safety factor: 4:1 Grade: 8

| Part Code  | WLL<br>ton | A<br>mm | E<br>mm | G<br>mm | H<br>mm | L<br>mm | Ø<br>mm | Ľ     | Ø' | Weight<br>kg |
|------------|------------|---------|---------|---------|---------|---------|---------|-------|----|--------------|
| HKOUKKU2,5 | 2.5        | 16.8    | 74.5    | 27      | 20      | 302     | 55      | 256.5 | 24 | 1.57         |