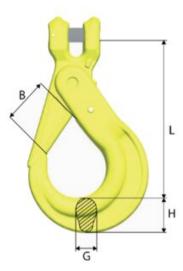

Finish: Painted.
Standard: EN 1677

Warning: Not to be heat treated

Safety factor: 4:1 Grade: 10

| Part code    | Code      | WLL<br>ton | B<br>mm | G<br>mm | H<br>mm | L<br>mm | Weight<br>kg |
|--------------|-----------|------------|---------|---------|---------|---------|--------------|
| VAKAH1006BKG | BKG-6-10  | 1.5        | 29      | 15      | 21      | 91      | 0.5          |
| VAKAH1008BKG | BKG- 8-10 | 2.6        | 37      | 17      | 26      | 121     | 0.9          |
| VAKAH1010BKG | BKG-10-10 | 4          | 45      | 21      | 31      | 144     | 1.5          |
| VAKAH1013BKG | BKG-13-10 | 6.8        | 55      | 30      | 40      | 180     | 3            |
| VAKAH1016BKG | BKG-16-10 | 10.3       | 62      | 37      | 50      | 219     | 5.5          |