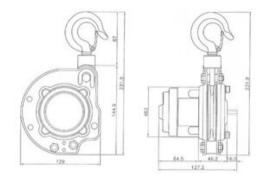

r>ton | Lifting height<br>m | Lifting speed<br>m/min | Number of falls | Model | Weight<br>kg |
|-----------|------------|---------------------|------------------------|-----------------|-------|--------------|
| PM300     | 0.3        | 12                  | 6                      | 1               | PM300 | 5            |
| PM600     | 0.6        | 12                  | 3                      | 2               | PM600 | 6            |

## **Technical data**

Maximum loading capacity at wheeled traction on a plane surface depending on the slope

| Gradient | PM300 | PM600 |
|----------|-------|-------|
| Gradient | kg    | kg    |
| 6°       | 1500  | 3000  |
| 12°      | 975   | 1950  |
| 16°      | 825   | 1650  |
| 27°      | 585   | 1170  |
| 35°      | 450   | 900   |

## Blueprint