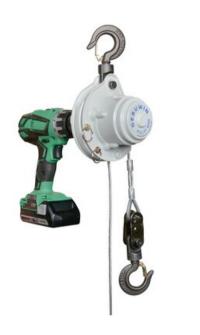

## Pulley Man PM300-600

**Product information** 

The Pulley Man, with its 4 kg, is easy to carry. This winch can be installed in three ways, rotates 360 degrees and has an infinite cable.

- Light weight and portable
- Suitable to lift loads up to 600 kg (PM600)
- Suitable to pull loads up to 3000 kg
- Can be used with a cordless drill and power drill
- Possible to rotate the load 360°
- Cable length unlimited in traction.
- Cable length limited to 50 m in lifting (beyond 12 m, loss of 10% of lifting force per 10 m section).
- Standard rope length 12 meters
- Patented self-braking reduction brake
- 1 layer of paint

Marking: CE-marked Note: See the pulling capacities in the technical data tab

| Part Code | WLL<br>ton | Lifting height<br>m | Lifting speed<br>m/min | Number of falls | Model | Weight<br>kg |
|-----------|------------|---------------------|------------------------|-----------------|-------|--------------|
| PM300     | 0.3        | 12                  | 6                      | 1               | PM300 | 5            |
| PM600     | 0.6        | 12                  | 3                      | 2               | PM600 | 6            |