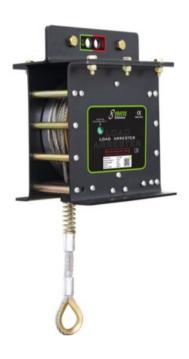

## **Load Arrester LA 10 1000**

## **Product information**

Multi-ratchet quick fall arrest system.

- Integrated energy absorber, which reduces the efforts on the structure.
- · Reduced fall arrest distance.
- Fall indicator and end of stroke indicator.
- Can be fixed to a structure or suspended.
- Operates with cable exit downwards or upwards (fixed to the fixed part or to the moving part).
- On the upper part, 2 holes: 1 for lifting, 1 for fixing (anchorage).