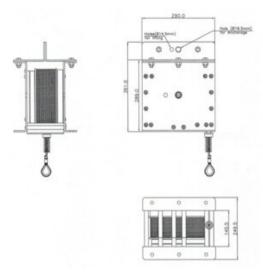

on the structure.
- · Reduced fall arrest distance.
- Fall indicator and end of stroke indicator.
- Can be fixed to a structure or suspended.
- Operates with cable exit downwards or upwards (fixed to the fixed part or to the moving part).
- On the upper part, 2 holes: 1 for lifting, 1 for fixing (anchorage).

Machinery Directive 2006/42/EC

Material: Casings: Steel, Wire Rope: Stainless Steel

Marking: CE-marked

Note: Intensive number of cycles.

| Part Code  | Length<br>m | Max. rated load<br>kg | Rope Ø<br>mm | Weight<br>kg |
|------------|-------------|-----------------------|--------------|--------------|
| LA10100011 | 11          | 1,000                 | 8            | 30           |
| LA10100016 | 16          | 1,000                 | 8            | 30           |

## Blueprint