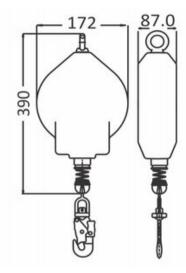

## **Load Arrester LA 10 250**

## **Product information**

Load arrester with galvanized steel wire rope length 10 mtr designed to stop the fall of a 250 kg maxi weight load.

- Multi-ratchet quick fall arrest system.
- Integrated energy absorber, which reduces the efforts on the structure.
- Reduced fall arrest distance.

Machinery Directive 2006/42/EC

Material: Steel and Polyamide

Marking: CE-marked

Note: Maximum 60 cycles per day

| Part code | Length | Max. rated load | Rope Ø | Weight |
|-----------|--------|-----------------|--------|--------|
|           | m      | kg              | mm     | kg     |
| LA1025010 | 10     | 250             | 4.8    | 4.15   |

## Blueprint