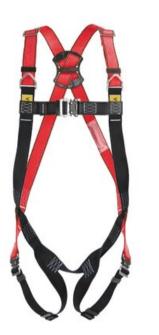

## Safety harness P-40mX

**Product information** 

- two anchor points at the front and one D-link at the back
- chest and leg straps are equipped with quick locks

See the size chart from technical data tab

Material: Harness: polyester 45 mm | Buckles: High-carbon steel, galvanised, ABS Marking: According to standard, CE-marked Finish: color black & red Standard: EN 361

| Part code | Size | Weight<br>kg |
|-----------|------|--------------|
| P-40MXMXL | M-XL | 1            |
| P-40MXXXL | XXL  | 1.1          |