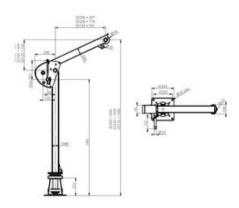

ature range: -20°C up to +40°C

Finish: Standard paint finish in grey (RAL 7035) according to DIN 12944, C1M

Standard: EN 13157

Note: All models standard delivered with 5 mm wire rope, length 13 m.

Safety factor: 4:1

| Part code | Code  | WLL<br>ton | Capacity top layer<br>kg | wire rope capacity top layer<br>m | Weight<br>kg |
|-----------|-------|------------|--------------------------|-----------------------------------|--------------|
| SD125     | SD125 | 0.125      | 125                      | 18                                | 30           |
| SD250     | SD250 | 0.25       | 250                      | 18                                | 30           |
| SD500     | SD500 | 0.5        | 500                      | 13                                | 30           |

# Blueprint