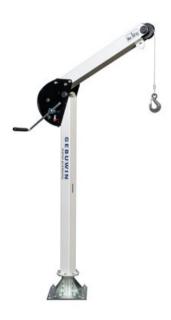

#### **Product information**

The Swivel Davit is a very user-friendly standing crane. Lightweight and portable. Within 3 seconds this davit is ready for use. The integrated winch and cable provide an ergonomic and modern look.

### Specifications:

- · robust and safe lifting davit crane
- ready to use in 5 seconds
- integrated winch and cable in a modern design
- · easy to transport
- load pressure brake with double ratchet system for safe stable hold of the load in any position
- possible to rotate 360° due to the use of ball bearings
- adjustable crank
- including 13 meter wire rope (d5 mm) with hook
- 1 layer of paint