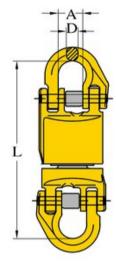

Safety factor: 4:1 Grade: 8

| Part Code | Chain diameter<br>mm | WLL<br>ton | A<br>mm | D<br>mm | L<br>mm | Weight<br>kg |
|-----------|----------------------|------------|---------|---------|---------|--------------|
| LEIK78LL  | 7-8                  | 2          | 18      | 9       | 131     | 0.7          |
| LEIK10LL  | 10                   | 3.15       | 25      | 11      | 162     | 1.5          |
| LEIK13LL  | 13                   | 5.3        | 30      | 16      | 214     | 3.2          |
| LEIK16LL  | 16                   | 8          | 36      | 19      | 243     | 5.4          |
| LEIK20LL  | 18-20                | 12.5       | 42      | 22      | 285     | 9            |