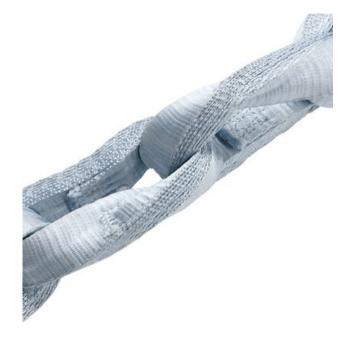

## Lashing Chain Green Pin Tycan®

## **Product information**

Green Pin Tycan<sup>®</sup> Lashing Chain has been created from the world's strongest man-made fibre, and is a link chain that has all the performance and flexibility of steel chain but is a fraction of the weight. It is extremely safe to use, non-corrosive, non-conductive and completely waterproof.

- Soft and eight times lighter than steel
- Extremely strong, made from Dyneema®
- Safer for staff
- Minimizes damage to vulnerable cargo
- Next generation lashing equipment
- Floats on water

**Material:** 100% Dyneema®; layers of webbing in a Mobius twist with stitching on each side. **Marking:** Manufacturer ID, chain diameter, traceability code, steel grade, item code and origin **Temperature range:** -60°C up to 70°C.