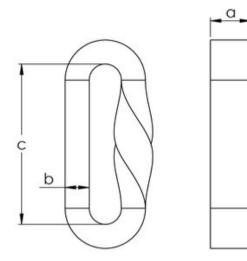

| Part code | LC<br>kN | Link size<br>mm | Layers | Elongation at MBL | Links per meter | a<br>mm | b<br>mm | c<br>mm | Weight<br>kg/m |
|-----------|----------|-----------------|--------|-------------------|-----------------|---------|---------|---------|----------------|
| SID1525   | 98.1     | 15x25           | 8      | 5 %               | 10              | 25      | 15      | 100     | 0.58           |