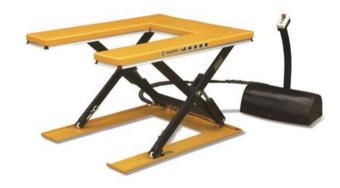

## U-shaped lifting tables / working platforms

## Product information

- for installation, repairs, packaging etc.
- pallet can be set on top of the lifting
- table by means of a hand pallet truck
- operating voltage 3-phase /
- 380-400 V / 50 Hz
- 24 V control device (end of a cable)
- with lifting and lowering functions as
- well as emergency stop
- · equipped with overload protection
- in case of hydraulic hose leakage a safety valve will stop the table from lowering
- delivered completely assembled
- · without electric plug
- IP54