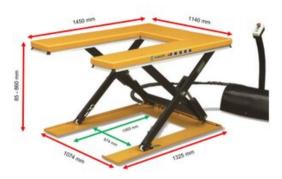

Material: Steel
Marking: CE-marked
Finish: Painted, yellow

| Part code  | Lifting times | Max load<br>kg | Min height<br>mm | Max height<br>mm | A<br>mm | B<br>mm | C<br>mm | L<br>mm | W<br>mm | Weight<br>kg |
|------------|---------------|----------------|------------------|------------------|---------|---------|---------|---------|---------|--------------|
| NOSP1000HU | 25-35         | 1,000          | 85               | 860              | 280     | 1,080   | 580     | 1,450   | 1,140   | 280          |

## Blueprint