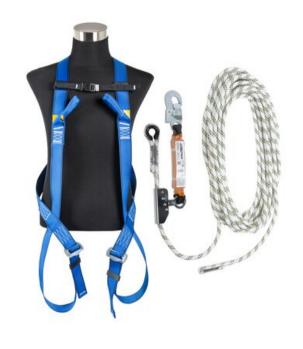

## **Product information**

The safety harness set includes a harness, 15 m safety rope with a rope grab and a energy absorber with a safety connector. The 15 m safety rope ensures a sufficient operating distance for most common work situations.

## CONTENTS:

- safety harness P-03, size M-XL
- safety rope/equipment
- kernmantle safety rope Ø 12 mm
- length 15 m
- material polyamide
- integrated rope grab + ABM energy absorber
- safety connector on energy absorber: AZ002, opening 18 mm, weight 220 g