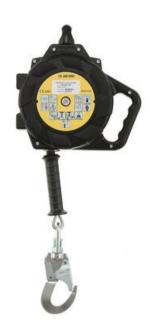

## Fall Arrester CR 250V with Steel Wire Rope

## **Product information**

- only for vertical working
- retractable arrester with locking mechanism and automatic fastening wire rope rewind
- · shockproof and light plastic cover
- safety connector with swivel and falling indicator
- brake system with energy absorber
- separate energy absorber is not required
- body dimensions: 270 x 260 x 90 mm

Marking: According to standard, CE-marked

Standard: EN 360

| Part code | Max. number of persons | Length<br>m | Rope Ø<br>mm | Max. user weight<br>kg | Weight<br>kg |
|-----------|------------------------|-------------|--------------|------------------------|--------------|
| CR25015V  | 1                      | 15          | 4            | 140                    | 4.9          |