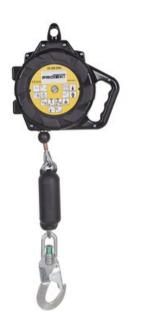

## Fall Arrester CR 250HV with Steel Wire Rope

## **Product information**

- works in vertical and horizontal position
- retractable arrester with locking mechanism and automatic fastening wire rope rewind
- · shockproof and light plastic cover
- safety connector with swivel and falling indicator
- brake system with energy absorber
- separate energy absorber is not required
- body dimensions: 270 x 260 x 90 mm