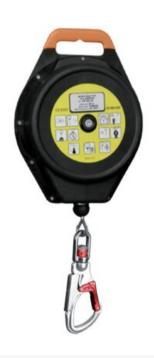

## **Self-retracting Lifeline CR 300**

## **Product information**

Compact and easy to use safety block with housing in durable plastic. Deliverd with a swivel snap hook fitted with a fall indicator. **Rope:** 4 mm steel wire rope.

Material: Steel, Plastic

Marking: According to standard, CE-marked, Manufacturer, product, size/length, date of manufacturer, reference and serial number.

Standard: EN 360

| Part code     | Max. number of persons | Length<br>m | Rope Ø<br>mm | Dimensions<br>mm | Max. user weight<br>kg | Weight<br>kg |
|---------------|------------------------|-------------|--------------|------------------|------------------------|--------------|
| CR30020-AZ060 | 1                      | 20          | 4            | 260x120x340      | 140                    | 11.25        |
| CR30028-AZ060 | 1                      | 28          | 4            | 260x120x340      | 140                    | 11.65        |