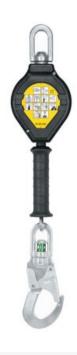

## **Fall Arrester CR030 with Steel Wire Rope**

## **Product information**

• retractable arrester with locking mechanism and automatic fastening wire rope rewind

· shockproof and light plastic cover

overall length 3,0 m

• energy absorber NOT included

Material: Cover: Plastic, Rope: Galvanized Steel Marking: According to standard, CE-marked

Standard: EN 360

| Part code | Max. number of persons | Length<br>m | Rope Ø<br>mm | Max. user weight<br>kg | Weight<br>kg |
|-----------|------------------------|-------------|--------------|------------------------|--------------|
| CR030     | 1                      | 3           | 4            | 140                    | 1.75         |