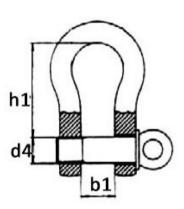

| Part code | Breaking Load<br>ton | Pin diameter | b1<br>mm | h1<br>mm | Weight<br>kg/100pc |
|-----------|----------------------|--------------|----------|----------|--------------------|
| SAKH05P   | 0.4                  | 5            | 10       | 20       | 1.9                |
| SAKH06P   | 0.5                  | 6            | 12       | 24       | 2.9                |
| SAKH08P   | 1                    | 8            | 16       | 32       | 6.8                |
| SAKH10P   | 1.5                  | 10           | 20       | 40       | 12                 |
| SAKH12P   | 2.5                  | 12           | 24       | 48       | 23                 |
| SAKH16P   | 4                    | 16           | 32       | 64       | 50                 |
| SAKH20P   | 5.5                  | 20           | 40       | 76       | 90                 |

## Blueprint