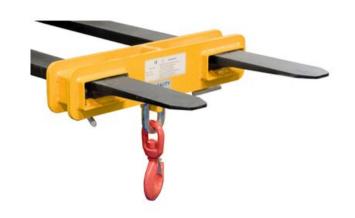

#### **Product information**

The lifting adapters enable the use of a forklift as a crane. All models can be rapidly attached to the forklift's forks.

Marking: CE-marked Finish: Painted, yellow

| Part code | WLL | Fork max size<br>mm | Weight |
|-----------|-----|---------------------|--------|
| TRUNP2.52 | 2.5 | 145 x 55            | 28     |
| TRUNP5    | 5   | 185 x 75            | 49     |