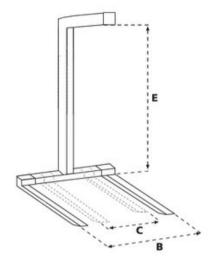

Material: Aluminum Marking: According to standard, CE-marked Finish: Forks, painted yellow Standard: EN 13155

Safety factor: 4:1

| Part code | WLL<br>ton | Height<br>m<br>m | B<br>mm | C<br>mm | E<br>mm | Weight<br>kg |
|-----------|------------|------------------|---------|---------|---------|--------------|
| NOH1000DA | 1          | 1.65             | 900     | 400     | 1,650   | 78           |

## Blueprint