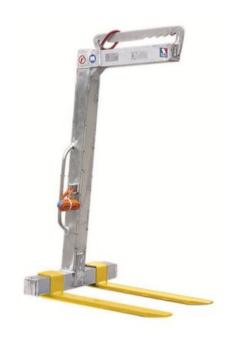

## Aluminum crane fork with manual adjustment and adjustable forks

Product information

Extra light weight aluminum crane fork for handling of standard pallets from the long side. Crane fork's height and width of the forks can be adjusted. Manual balancing of the load.

Material: Aluminum Marking: According to standard, CE-marked Finish: Forks, painted yellow Standard: EN 13155

Safety factor: 4:1

| Part code | WLL<br>ton | Height<br>m<br>m | B<br>mm | C<br>mm | E<br>mm | Weight<br>kg |
|-----------|------------|------------------|---------|---------|---------|--------------|
| NOH1000DA | 1          | 1.65             | 900     | 400     | 1,650   | 78           |