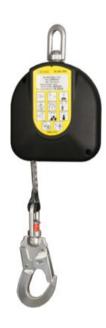

## **Product information**

Light and compact safety block with automatic retraction. The snap hook is fiited with fall indicator for higher security.

Material: Kevlar, Polyester

Marking: According to standard, CE-marked, Manufacturer, product, size/length, date of manufacture, reference and serial number.

Temperature range: -30°C up to +50 °C

Standard: EN 360

| Part code | Max. number of persons | Length<br>m | Dimensions<br>mm | Max. user weight<br>kg | Weight<br>kg |
|-----------|------------------------|-------------|------------------|------------------------|--------------|
| WR100     | 1                      | 6           | 160 x 70 x 230   | 120                    | 1.8          |