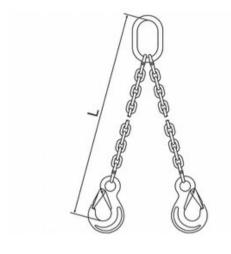

Note! The last two numbers of the product code refer to the length (L-length): 01 = 1,0 m. The L-dimension is measured from the inside of the top of the master ring to the inside of the bottom of the hooks.

## Blueprint