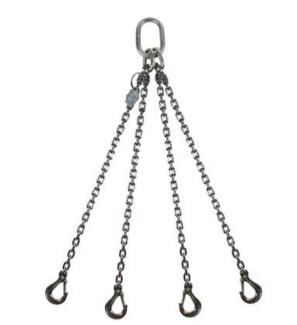

## Stainless steel chain sling 4-legs with latch hooks

**Product information** 

4-legs Stainless steel chain sling assembly equipped with safety hooks. Alternative ends are also available, e.g. foundry hooks, shackles etc. Slings are equipped with a load plate.

Material: AISI 316 Marking: CE-marked Temperature range: -40 - (+)400°C Warning: Not to be heat-treated

Safety factor: 4:1

| Part Code | WLL<br>ton |
|-----------|------------|
| NKSH06401 | 1.85       |
| NKSH08401 | 3.35       |
| NKSH10401 | 5.25       |
| NKSH13401 | 8.9        |