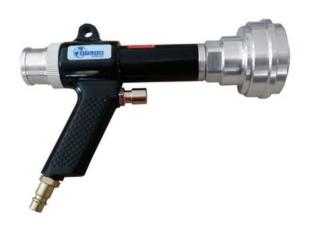

## Product information

Inflator guns have a special made nozzle which inserts open air to the compressed air thus making it significantly faster to fill up the stevedore bags. Due to this the compressor will be less strained. Two model with aluminum and plastic nozzles.