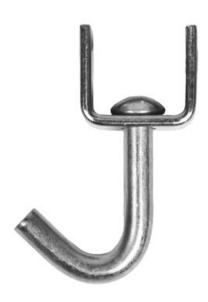

## **Direct attachment hooks with swivel**

## **Product information**

The hooks can be attached directly to ratchet or webbing. Product code means size of the fork. Hook part is always same. Equipped with swivel.