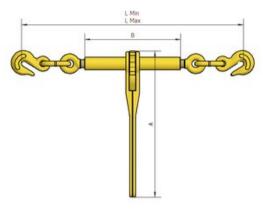

Material: Steel

Marking: According to standard

Finish: Painted, yellow Standard: EN 12195-3

Note: The screw ends have stoppers so they don't come off the frame

| Part Code | LC<br>daN | MBL<br>ton | Length<br>mm | For chain Ø<br>mm | A<br>mm | B<br>mm | Weight<br>kg |
|-----------|-----------|------------|--------------|-------------------|---------|---------|--------------|
| VA8EN     | 4,000     | 8          | 584-744      | 8                 | 370     | 255     | 4.8          |
| VA10EN    | 6,300     | 12.6       | 604-769      | 10                | 370     | 255     | 5.6          |
| VA13EN    | 10,000    | 20         | 702-852      | 13                | 370     | 255     | 6.6          |
| VA16EN    | 16,000    | 32         | 740-890      | 16                | 370     | 260     | 10.5         |

## Blueprint