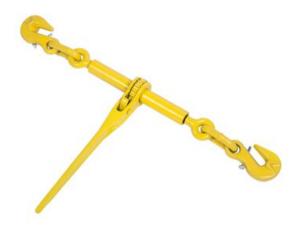

## **Product information**

• for short link lashing chains

• binders with direction switch and grab hook ends

• EN-load binders' hooks are equipped with locking and vanes for holding the chain in place.

paint coated