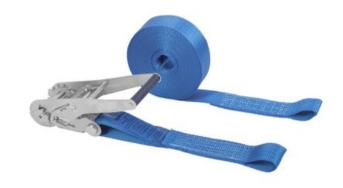

## Lashing system 50 mm / LC 1700 daN / 10 m / without hooks

## **Product information**

High quality lashing system /ratchet tie down without hooks.

All lashing systems available as 1- or 2-part models, also in dimensions and with end fittings of customer's choice. Manufactured in our own sewing shop in Finland. All Haklift lashing systems are in accordance with the new EU standard EN 12195-2 including LC values! In the EU region a term LASHING CAPACITY (LC) is in effect.

Features: Loop 60 mm

Material: Webbing 100% polyester / metal parts Cr6+ free

Marking: According to standard Finish: Webbing color: blue Standard: EN 12195-2

| Part code   | LC<br>daN | MBL<br>ton | Band width<br>mm | Design | Fitting       | Length<br>m | Packing |
|-------------|-----------|------------|------------------|--------|---------------|-------------|---------|
| SV2000102SI | 1,700     | 4          | 50               | 2-part | Sewn soft eye | 0,5 + 9,5   | 10      |