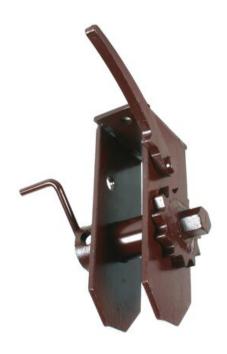

## Lashing winch e.g. timber transports 50 mm

## **Product information**

Used for example in timber trucks to tighten the load and storing the excess webbing. Winch has a crank for fast retraction of the loose webbing. Winch fastening by e.g. welding. Tightening with ratchet spanner SIVKI28M.

## Products:

SIV2035K: Winch

**VV350010**: Webbing 10 m **VV200010**: Webbing 10 m

Features: 2 x ø 14 mm holes in the base

Material: Steel

Finish: Primed painting, red

| Part Code | LC<br>daN | MBL<br>ton | Band width<br>mm |
|-----------|-----------|------------|------------------|
| VV200010  | 1,700     | 4          | 50               |
| VV350010  | 2,500     | 5          | 50               |
| SIV2035K  | 4,000     | 8          | 50               |