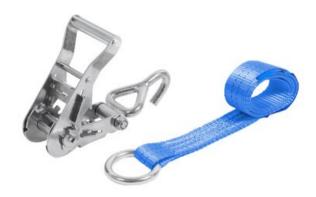

## Car lashing system 35 mm / LC 1000 daN / 3,1 m

## **Product information**

- for lashing a car onto a car trailer
- lashing from the car wheels

All lashing systems available as in dimensions and with end fittings of customer's choice. Manufactured in our own sewing shop in Finland. All Haklift lashing systems are in accordance with the new EU standard EN 12195-2 including LC values! In the EU region a term LASHING CAPACITY (LC) is in effect.

Material: Webbing 100% polyester / metal parts Cr6+ free

Marking: According to standard Finish: Webbing color: blue Standard: EN 12195-2

| Part Code  | LC<br>daN | MBL | Band width<br>mm | Design | Length<br>m | Packing |
|------------|-----------|-----|------------------|--------|-------------|---------|
| SVAU150032 | 1,000     | 2.5 | 35               | 2-part | 3,2         | 20      |