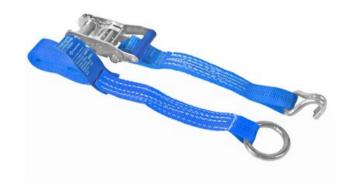

## Car lashing system 35 mm / LC 1000 daN / 2,3 m

## **Product information**

- for lashing a car onto a car trailer
- · lashing from the car wheels
- webbing material 100 % polyester

All lashing systems available as in dimensions and with end fittings of customer's choice. Manufactured in our own sewing shop in Finland. All Haklift lashing systems are in accordance with the new EU standard EN 12195-2 including LC values! In the EU region a term LASHING CAPACITY (LC) is in effect.

Material: Webbing 100% polyester / metal parts Cr6+ free

Marking: According to standard
Finish: Webbing color: blue or orange

**Standard:** EN 12195-2

| Part Code   | LC<br>daN | MBL<br>ton | Band width<br>mm | Design | Length<br>m | Packing | Colour |
|-------------|-----------|------------|------------------|--------|-------------|---------|--------|
| SVAU150023O | 1,000     | 2.5        | 35               | 2-part | 0,3 + 2,0   | 20      | Orange |
| SVAU150023S | 1,000     | 2.5        | 35               | 2-part | 0,3 + 2,0   | 20      | Blue   |