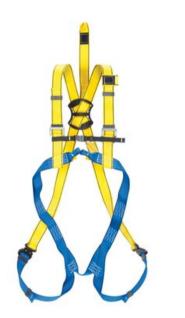

## Safety Harness P-30mX

## Product information

- Light and flexible 2-point harness for general use.
- The back anchorage point is equipped with an extension strap for easy connection.
- Adjustable shoulder and thigh straps.
- Comes with a quick-release buckle.