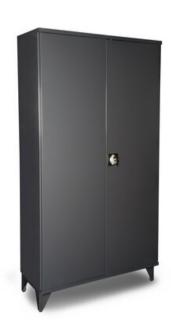

## **Tool locker with welded frame**

## **Product information**

Tool locker made of high quality, cold rolled 0,7mm steel plate. Locker parts have been assembled with point welding and the door are reenforced with a cavity structure, thus making the locker truly durable and long life. Four adjustable shelves and door lock as standard.

Features: Capacity shelf level 100 kg

Material: Steel

Finish: Painted, dark grey RAL7024

Note: Additional shelf code: VK1000HYLLY

| Part code   | Code        | Length<br>mm | Height<br>mm | Width<br>mm |
|-------------|-------------|--------------|--------------|-------------|
| VK1000      | VK1000      | 430          | 1,900        | 1,000       |
| VK1000HYLLY | VK1000HYLLY | -            | -            | -           |