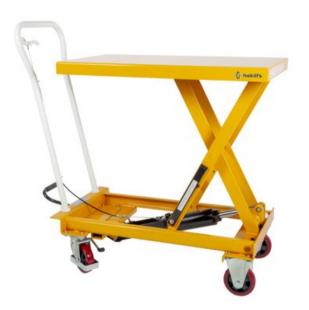

## **Product information**

Movable hydraulic lifting tables that are lifted by pumping a hydraulic foot pedal and lowered by pulling the handle (excluding NOSP800T which is lowered by foot pedal). Well suited for assembly industry and for installation and repair work. 350T and 800T -models are equipped with double scissors. All models are equipped with wheels and rear wheels are lockable.

Features: Rubber wheels Ø 125 mm Material: Steel Marking: CE-marked Finish: Painted, yellow/black

| Part code | Length<br>mm | Width<br>mm | Platform size<br>mm | Platform height<br>mm | Max load<br>kg | Weight<br>kg |
|-----------|--------------|-------------|---------------------|-----------------------|----------------|--------------|
| NOSP150   | 930          | 450         | 740 x 450           | 210-720               | 150            | 40           |
| NOSP250   | 1,055        | 502         | 852 x 502           | 330-910               | 300            | 74           |
| NOSP500   | 1,055        | 502         | 852 x 502           | 390-910               | 500            | 81           |
| NOSP350T  | 1,090        | 500         | 905 x 500           | 350-1300              | 350            | 99           |
| NOSP1000  | 1,350        | 500         | 1016 × 510          | 415 - 1000            | 1,000          | 99           |
| NOSP800T  | 1,415        | 610         | 1200 × 610          | 450-1500              | 800            | 142          |