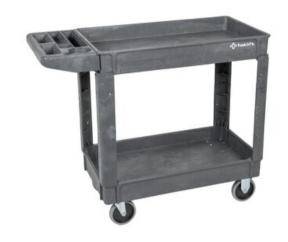

## Plastic platform hand truck 250 kg

## **Product information**

Light and sturdy pallet truck made of strong plastic. The pallet truck has two durable shelf levels and small compartments on upper level. The trolley is suitable as a unloading platform and for transporting various products. The multi-purpose and easy-to-move flatbed trolley is suitable for many different uses.

Features: PP wheels Ø 125 mm / 2 turning / 2 fixed

Material: Plastic

| Part code | Max load<br>kg | Dimensions<br>L x W x H mm | Weight<br>kg |
|-----------|----------------|----------------------------|--------------|
| LAV2272   | 250            | 790 x 435 x 150/850        | 16           |
| LAV2272L  | 250            | 950 x 650 x 150/850        | 20.5         |