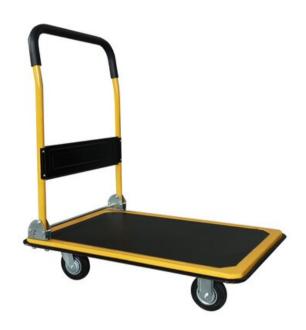

## Platform hand truck 300 kg

## **Product information**

Equipped with push handles that can be folded under the level and solid rubber wheels.

A practical and convenient pallet truck for transporting light goods. The platform hand truck is equipped with solid rubber wheels and a handle that folds to the level of the platform to save space.

Features: Rubber wheels / 2 turning / 2 fixed

Material: Steel

Finish: Painted, yellow body

| Part code | Wheel size | Max load | Total height | Dimensions                  | Weight |
|-----------|------------|----------|--------------|-----------------------------|--------|
|           | mm         | kg       | mm           | mm                          | kg     |
| LAV300    | 135        | 300      | 870          | 900 (L) x 600 (W) x 190 (H) | 13     |