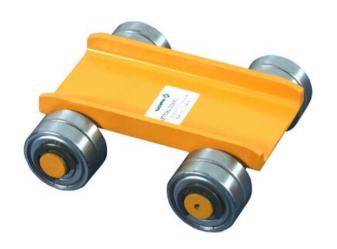

## Cargo trolleys with iron wheels

## **Product information**

For moving machines and equipment. Permanently lubricated metal wheels. Groove in the centre of the wagon for, for example, a wooden or metal beam, (width 84mm), which allows joining several wagons. Note only for indoor use on flat and clean surface.

Features: Iron wheels Material: Steel Marking: CE-marked Finish: Painted, yellow

| Part Code | Base dimensions | Max load | Dimensions     | Weight |
|-----------|-----------------|----------|----------------|--------|
|           | mm              | kg       | L x W x H mm   | kg     |
| SIALU15   | 100 x 200       | 1,500    | 200 x 185 x 67 | 5      |