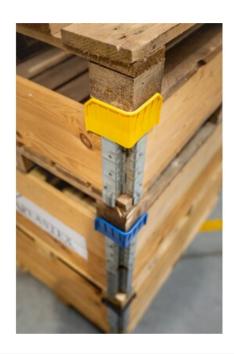

## Pallet collar corner

## **Product information**

Corner allows pallet stacking along with plastic sides, which allow to save storage space. Thanks to the durable construction, it can be used several times. very high quality material provides high strength and resistance to high and low temperatures

Material: PPC plastic

Temperature range: -30-(+)70°C Finish: Colors: yellow, black and blue

| Part Code  | Packing | Colour | Weight<br>kg |
|------------|---------|--------|--------------|
| PINOKULMAK | 120     | yellow | 0.05         |
| PINOKULMAM | 120     | Black  | 0.05         |
| PINOKULMAS | 120     | Blue   | 0.05         |