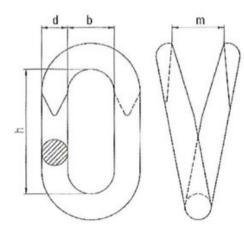

## **Chain repair links**

Product information

For extending and repairing commercial chains link is closed by hitting.

Material: Steel Finish: Electro galvanized Warning: Not for lifting

| Part code | Material Diameter | d<br>mm | b<br>mm | h<br>mm | m<br>mm | Weight<br>kg/100pc | Packing Qty. |
|-----------|-------------------|---------|---------|---------|---------|--------------------|--------------|
|           | mm                |         |         |         |         |                    |              |
| KEKL03    | 3                 | 3       | 6.5     | 16.5    | 4       | 0.32               | 100          |
| KEKL04    | 4                 | 4       | 8       | 20      | 5.5     | 0.73               | 100          |
| KEKL05    | 5                 | 5       | 9.5     | 23      | 6       | 1.44               | 100          |
| KEKL06    | 6                 | 6       | 10.5    | 29      | 7       | 2.13               | 100          |
| KEKL08    | 8                 | 8       | 15      | 37      | 9       | 5.45               | 100          |
| KEKL10    | 10                | 10      | 17      | 37.5    | 9       | 9.8                | 100          |
| KEKL12    | 12                | 12      | 19      | 39      | 11      | 18.3               | 100          |