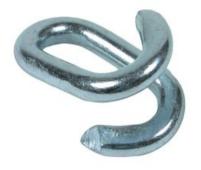

## **Chain repair links**

Product information

For extending and repairing commercial chains link is closed by hitting.

Material: Steel Finish: Electro galvanized Warning: Not for lifting

| Part code | Material Diameter | d<br>mm | b<br>mm | h<br>mm | m<br>mm | Weight<br>kg/100pc | Packing Qty. |
|-----------|-------------------|---------|---------|---------|---------|--------------------|--------------|
|           | mm                |         |         |         |         |                    |              |
| KEKL03    | 3                 | 3       | 6.5     | 16.5    | 4       | 0.32               | 100          |
| KEKL04    | 4                 | 4       | 8       | 20      | 5.5     | 0.73               | 100          |
| KEKL05    | 5                 | 5       | 9.5     | 23      | 6       | 1.44               | 100          |
| KEKL06    | 6                 | 6       | 10.5    | 29      | 7       | 2.13               | 100          |
| KEKL08    | 8                 | 8       | 15      | 37      | 9       | 5.45               | 100          |
| KEKL10    | 10                | 10      | 17      | 37.5    | 9       | 9.8                | 100          |
| KEKL12    | 12                | 12      | 19      | 39      | 11      | 18.3               | 100          |