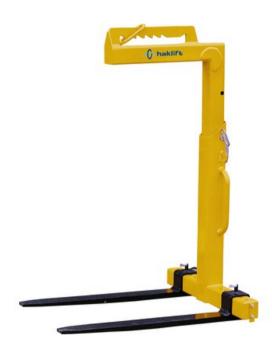

## Crane forks with manual adjustment and adjustable forks

## **Product information**

For handling of standard pallets from the long side. Crane fork's height and width of the forks can be adjusted. Manual balancing of the load.

Material: Beam and plate of high-strength structural steel

Marking: According to standard, CE-marked

Finish: Painted, yellow Standard: EN 13155

Safety factor: 4:1

| Part code | WLL<br>ton | Height<br>m<br>m | A<br>mm | B<br>mm   | C<br>mm | D<br>mm | E<br>mm   | Weight<br>kg |
|-----------|------------|------------------|---------|-----------|---------|---------|-----------|--------------|
| NOH1500SM | 1.5        | 2                | 350-900 | 1300-2000 | 1,000   | 100x40  | 1540-2240 | 138          |
| NOH3000SM | 3          | 2                | 450-900 | 1300-2000 | 1,000   | 120x50  | 1670-2370 | 270          |