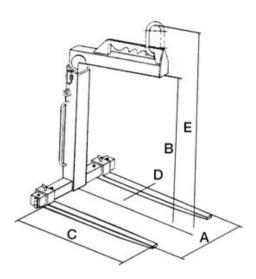

Marking: According to standard, CE-marked

Finish: Painted, yellow Standard: EN 13155

Safety factor: 4:1

| Part code | WLL<br>ton | Height<br>m<br>m | A<br>mm | B<br>mm   | C<br>mm | D<br>mm | E<br>mm   | Weight<br>kg |
|-----------|------------|------------------|---------|-----------|---------|---------|-----------|--------------|
| NOH1500SM | 1.5        | 2                | 350-900 | 1300-2000 | 1,000   | 100x40  | 1540-2240 | 138          |
| NOH3000SM | 3          | 2                | 450-900 | 1300-2000 | 1,000   | 120x50  | 1670-2370 | 270          |

## Blueprint