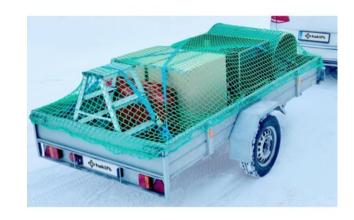

## **Cargo nets for trailers**

## **Product information**

Strong cargo net for trailer and flatbed use. An elastic rubber rope goes around the edge of the net, which can be used to fasten the net to the platform. The load net can be used e.g. for transporting garden waste, light construction materials and other goods.

The load net is only intended for covering and protecting the load - not for carrying the load.

- Three sizes
- Mesh size of the net: 45x45 mm
- Rope strength: 3 mm
- UV protected polypropylene rope material
- Elastic rubber rope at the edge