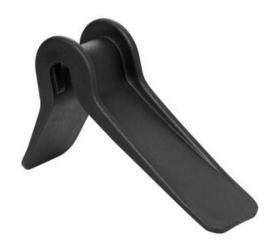

## Plastic corner protector for lashing systems 25 mm

## **Product information**

Narrow but robust corner protector is ready in 90° angle. Inner structure protects and prevents pressure from being targeted to the corner of the work piece. Made from durable and flexible material which allows bending, it will maintain its shape and does not crack in temperatures -25 - (+)50 °C. Side covers prevent the band from moving sideways.