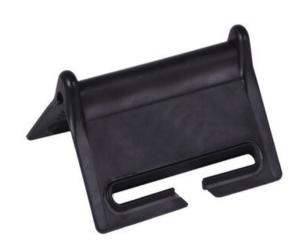

## Plastic corner protector for lashing systems 100 mm

Corner protector is ready in 90° angle. Inner structure protects and prevents pressure from being targeted to the corner of the work piece. Made from durable and flexible material which allows bending, it will maintain its shape and does not crack in temperatures -25°C - (+)50°C. Slot and side covers prevent the band from moving sideways or disengaging.