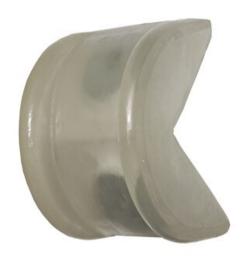

## **Magnet corner protectors**

## **Product information**

Magnet corner protector is ready in 90° angle. Stays well in place due to the magnets. Material is extremely durable special plastic. Magnet corner protector is suitable for lifting and lashing.