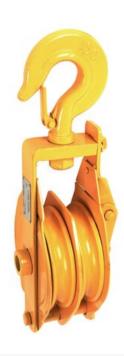

## Snatch Block 2 wheels with hook 3 - 5 t

## **Product information**

2 wheels Snatch block intended for general lifting purposes. Can also be used for pulling. Side opening snatch block for wire rope with hook ends. Equipped with slide bearings, with grease nipple or apertur.