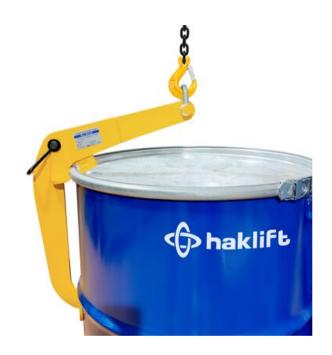

## Barrel clamp for vertical lifting 0,6 t

## **Product information**

The jaw of the clamp is attached to the top edge/lip of the barrel to be lifted. The bottom foot firmly supports the side of the barrel.

The product does not include a shackle. SAK20PLBP and SAK20PBP shackle sizes are optimally suited to the lifting point.

Features: Lifting point hole diameter 16 mm

Material: Steel
Marking: CE-marked
Finish: Painted, yellow
Note: For one drum

Safety factor: 4:1

| Part Code | WLL<br>ton | Jaw opening<br>mm | Weight<br>kg |
|-----------|------------|-------------------|--------------|
| TYTAR600  | 0.6        | 0 - 30            | 7            |