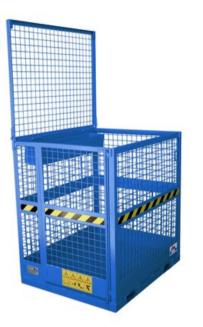

## Man basket for forklift

## **Product information**

Rapid attachment to forklifts forks. Springloaded locking of the door. Equipped with 2 pcs of attachment points for safety harnesses and tool box. Safety fence can be folded down.

- **Dimensions:** 1,000x1,000x2,150 mm
- Useful inner height: 1,100 mm
- Height from bottom when closed: 1,220 mm
- Height from bottom when the top is open: 2,150 mm
- The forklift pocket size: 174 x 54 mm
- Fork spacing from centre to centre: 620 mm.

Material: Steel Marking: CE-marked Finish: Painted, blue

| Part code | Height           | Base dimensions | Capacity | Weight |
|-----------|------------------|-----------------|----------|--------|
|           | m                | mm              | kg       | kg     |
| TRUHEKO   | <b>m</b><br>2.15 | 1100 × 1000     | 400      | 140    |