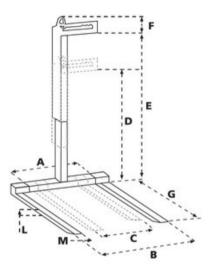

Marking: According to standard, CE-marked

**Finish:** Hot dip galvanized **Standard:** EN 13155

Safety factor: 3:1

| Part code   | WLL<br>ton | Height<br>m<br>m | A<br>mm | B<br>mm | C<br>mm | D<br>mm | E<br>mm | F<br>mm | G<br>mm | L<br>mm | M<br>mm | Weight<br>kg |
|-------------|------------|------------------|---------|---------|---------|---------|---------|---------|---------|---------|---------|--------------|
| NOH1500SKKS | 1.5        | 1.6              | 1,000   | 1,000   | 300     | 1,000   | 1,600   | 450     | 1,000   | 30      | 90      | 148          |
| NOH2000SKKS | 2          | 1.8              | 1,000   | 1,000   | 300     | 1,200   | 1,800   | 450     | 1,000   | 35      | 100     | 165          |

## Blueprint