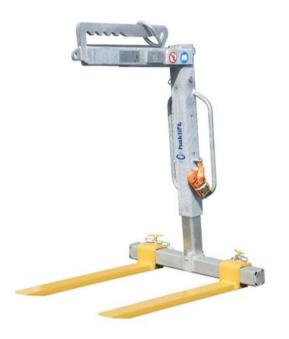

## Hot dip galvanized crane forks with manual adjustment and adjustable forks

## **Product information**

For handling of standard pallets from the long side. Crane fork's height and width of the forks can be adjusted. Manual balancing of the load.

Material: Beam and plate of high-strength structural steel

Marking: According to standard, CE-marked

**Finish:** Hot dip galvanized **Standard:** EN 13155

Safety factor: 3:1

| Part code   | WLL<br>ton | Height<br>m<br>m | A<br>mm | B<br>mm | C<br>mm | D<br>mm | E<br>mm | F<br>mm | G<br>mm | L<br>mm | M<br>mm | Weight<br>kg |
|-------------|------------|------------------|---------|---------|---------|---------|---------|---------|---------|---------|---------|--------------|
| NOH1500SKKS | 1.5        | 1.6              | 1,000   | 1,000   | 300     | 1,000   | 1,600   | 450     | 1,000   | 30      | 90      | 148          |
| NOH2000SKKS | 2          | 1.8              | 1,000   | 1,000   | 300     | 1,200   | 1,800   | 450     | 1,000   | 35      | 100     | 165          |