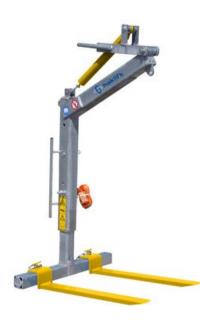

## **Product information**

For handling of standard pallets from the long side. Thanks to the spring-loaded lifting eye, the pallet fork is self-balancing, which means that the forks are always horizontal, regardless of whether the pallet fork is empty or loaded. Equipped with adjustable forks.