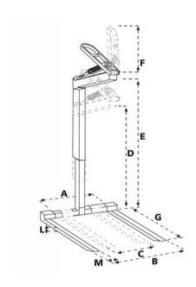

| Part code  | WLL<br>ton | Height<br>m<br>m | A<br>mm | B<br>mm | C<br>mm | D<br>mm | E<br>mm | F<br>mm | G<br>mm | L<br>mm | M<br>mm | Weight<br>kg |
|------------|------------|------------------|---------|---------|---------|---------|---------|---------|---------|---------|---------|--------------|
| NOH1500DKS | 1.5        | 1-1.6            | 1,000   | 1,000   | 300     | 1,000   | 1,600   | 700     | 1,000   | 30      | 90      | 155          |
| NOH2000DKS | 2          | 1.2-1.8          | 1,000   | 1,000   | 300     | 1,200   | 1,800   | 700     | 1,000   | 35      | 100     | 170          |