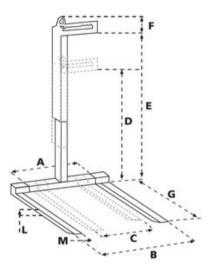

Marking: According to standard, CE-marked

Finish: Painted, yellow Standard: EN 13155

Safety factor: 3:1

| Part code | WLL<br>ton | Height<br>m<br>m | A<br>mm | B<br>mm | C<br>mm | D<br>mm | E<br>mm | F<br>mm | G<br>mm | L<br>mm | M<br>mm | Weight<br>kg |
|-----------|------------|------------------|---------|---------|---------|---------|---------|---------|---------|---------|---------|--------------|
| NOH1500SK | 1.5        | 1.6              | 1,000   | 1,000   | 300     | 1,000   | 1,600   | 450     | 1,000   | 30      | 90      | 140          |
| NOH2000SK | 2          | 1.8              | 1,000   | 1,000   | 300     | 1,200   | 1,800   | 450     | 1,000   | 35      | 100     | 160          |

## Blueprint