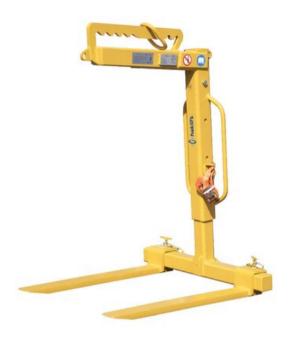

## Crane forks with manual adjustment and adjustable forks

## **Product information**

For handling of standard pallets from the long side. Crane fork's height and width of the forks can be adjusted. Manual balancing of the load.

Material: Beam and plate of high-strength structural steel

Marking: According to standard, CE-marked

Finish: Painted, yellow Standard: EN 13155

Safety factor: 3:1

| Part code | WLL<br>ton | Height<br>m<br>m | A<br>mm | B<br>mm | C<br>mm | D<br>mm | E<br>mm | F<br>mm | G<br>mm | L<br>mm | M<br>mm | Weight<br>kg |
|-----------|------------|------------------|---------|---------|---------|---------|---------|---------|---------|---------|---------|--------------|
| NOH1500SK | 1.5        | 1.6              | 1,000   | 1,000   | 300     | 1,000   | 1,600   | 450     | 1,000   | 30      | 90      | 140          |
| NOH2000SK | 2          | 1.8              | 1,000   | 1,000   | 300     | 1,200   | 1,800   | 450     | 1,000   | 35      | 100     | 160          |