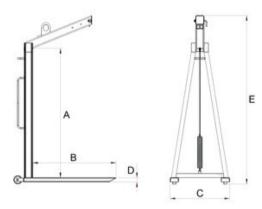

Safety factor: 3:1

| Part code | WLL<br>ton | Height<br>m<br>m | A<br>mm | B<br>mm | C<br>mm | D<br>mm | E<br>mm | Weight<br>kg |
|-----------|------------|------------------|---------|---------|---------|---------|---------|--------------|
| NOH15001  | 1.5        | 1.5              | 1,500   | 980     | 700     | 50      | 1,985   | 96           |

## Blueprint