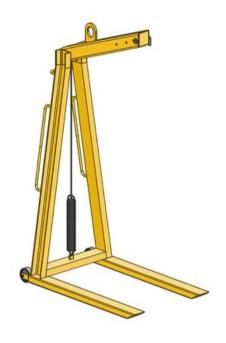

## **Crane fork with fixed forks**

## **Product information**

For handling of standard pallets from the long side.

Material: Beam and plate of high-strength structural steel

Marking: According to standard, CE-marked

Standard: EN 13155

Note: Min. load at least 20% of the max. load!

Safety factor: 3:1

| Part code | WLL<br>ton | Height<br>m<br>m | A<br>mm | B<br>mm | C<br>mm | D<br>mm | E<br>mm | Weight<br>kg |
|-----------|------------|------------------|---------|---------|---------|---------|---------|--------------|
| NOH15001  | 1.5        | 1.5              | 1,500   | 980     | 700     | 50      | 1,985   | 96           |