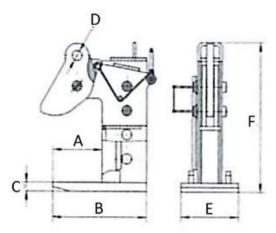

Safety factor: 4:1

| Part Code | WLL<br>ton | Jaw width<br>mm | A<br>mm | B<br>mm | C<br>mm | D<br>mm | E<br>mm | F<br>mm | Weight<br>kg |
|-----------|------------|-----------------|---------|---------|---------|---------|---------|---------|--------------|
| LTABT60N  | 8          | 0-240           | 150     | 270     | 35      | 35      | 171     | 525     | 51           |

## Blueprint