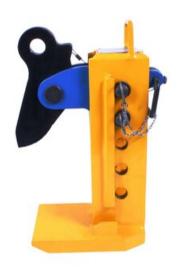

## **Product information**

For horizontal lifting of steel plates in pairs (only one plate at a time).

Material: Steel

Marking: According to standard, CE-marked

Finish: Painted, yellow Standard: EN 13155

Warning: Not to be heat-treated

Safety factor: 4:1

| Part Code | WLL<br>ton | Jaw width<br>mm | A<br>mm | B<br>mm | C<br>mm | D<br>mm | E<br>mm | F<br>mm | Weight<br>kg |
|-----------|------------|-----------------|---------|---------|---------|---------|---------|---------|--------------|
| LTABT60N  | 8          | 0-240           | 150     | 270     | 35      | 35      | 171     | 525     | 51           |